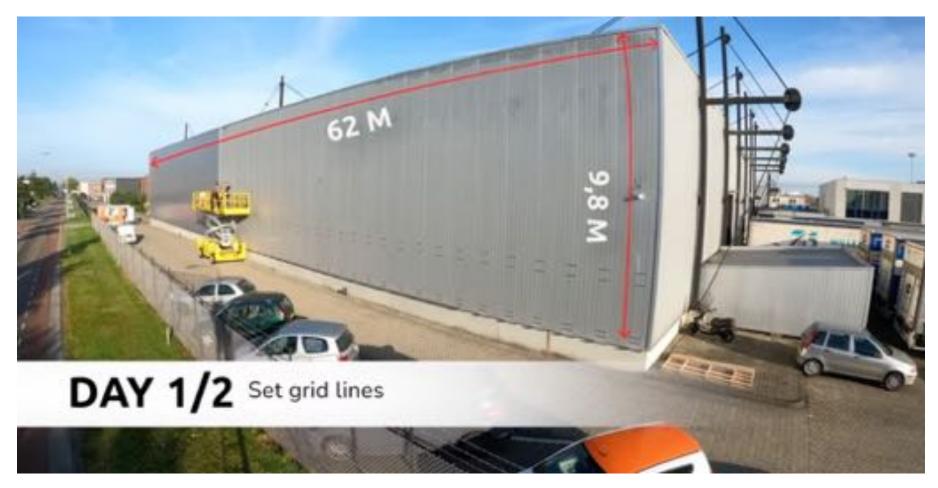

# Timelapse The Netherlands' largest BIPV solar facade on an industrial building

Meer inspiratie en referenties:

bipv.world/projecten

www.solar-valley.nl