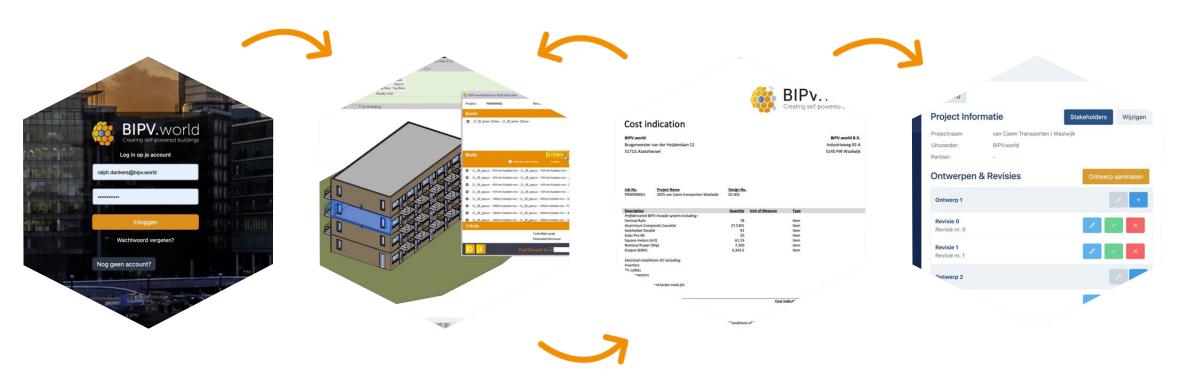

#### **Portal**

As a registered user you can use the **project portal**.

Start working on your own BIPV projects.

Manage your project from here and involve other stakeholders.

https://login.bipv.world/dashboard

Start designing with Revit plugin

Collaboration with stakeholders in the portal

Start project in Portal

Real-time cost

indication in portal