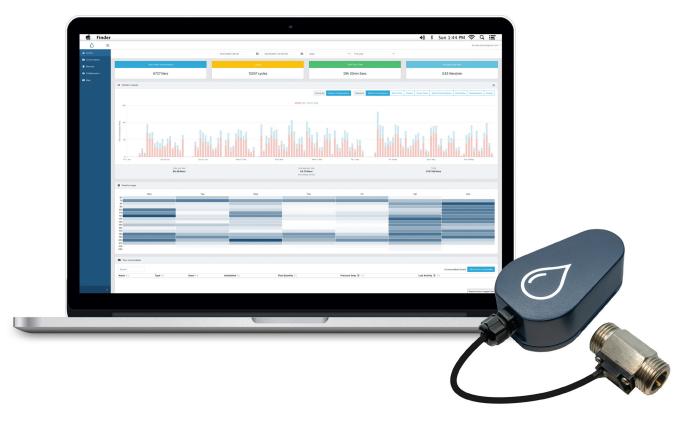

## EXCEL YOUR SERVICE MAINTENANCE WITH YOUR CUSTOMIZED DASHBOARDS

Access remote, **real-time** insights for your client's maintenance. Go beyond the meter with **planned interventions** to maximize asset lifespan.

- Asset health monitoring & notifications
- Automated consumable surveillance
- Water and energy analytics and recommendations to adapt over time

Droople's Smart Water Monitoring Solutions enable you to offer world-class service levels to your customers. Our evolutive, customizable solutions are designed to maximize your equipment lifespan, reduce your operational costs, and save water and energy!