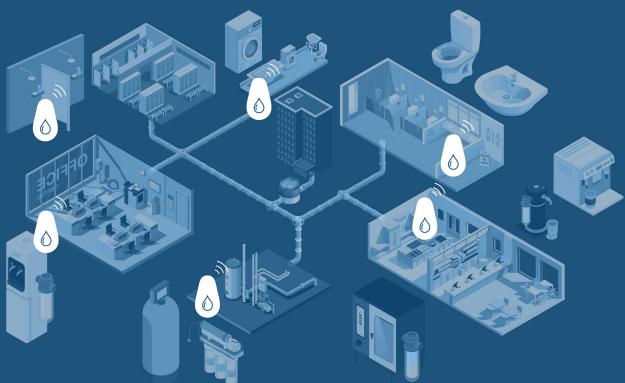

UNLOCK YOUR TRUE PERFORMANCE

Retrofit your filtration systems, water appliances and sanitary ware with **Droople's smart IoT devices to access real-time valuable insights** from any location.

Our sensors provide measurability to **understand and improve your maintenance needs** with water hardness, and consumption & energy analytics.

Raise water conservation and proper hygiene awareness to the youth with Droople's international educational programs.

Droople develops innovative IoT solutions for intelligent water asset management to deliver real-time insights at any point of use. Connect sanitary ware, water treatment systems, and other appliances. Our Al-enabled tools empower customers worldwide to accurately measure, monitor, and analyze their water processes for predictive and proactive maintenance. Untap potential water and energy savings.