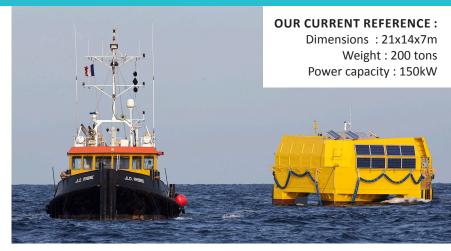

#### **Key Characteristics**

| Hybrid Power<br>Source | 80%                                      |
|------------------------|------------------------------------------|
| Power range            | Up to 1 MW capacity                      |
| Integrated functions   | Battery storage<br>Communication systems |
| Mooring                | 4 points<br>From 30m to 2000m depth      |