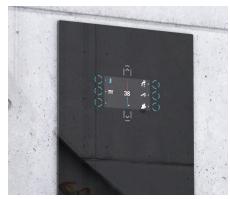

The ShowerPad, a touchoperated, intuitive interface with proximity sensors

All the features are operated by watertight touch-sensitive buttons.
A 5-inch LCD screen displays the settings, which can be adjusted to your preferences. When you step away from the shower, water flow is reduced or stops, helping you cut your consumption by up to 70% without even realising it.