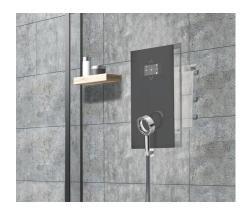

The Hydrobox smart control

This the brain behind INSENS technology, controlling water flow and temperature. Its compact design means it can be recessed into the wall, fitted directly within the shower system, under the bathtub or housed within its own box.