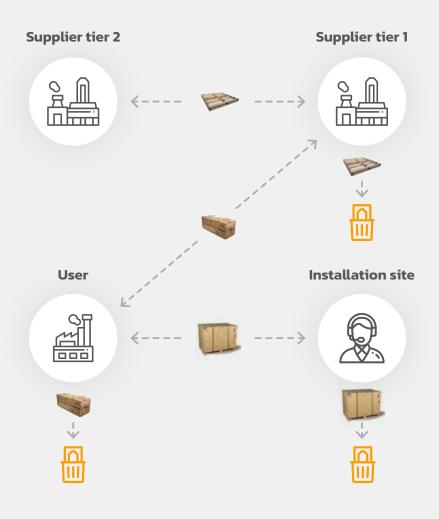

# Ponera Solution Reusable Modular Industrial Packaging

- Different sizes of modules attach in any direction.
- · No size restrictions.
- Assemble and disassemble 2 components in 5 seconds.
- Transport goods up to 15 Tons!

- Optimal stacking: Lean warehousing and reverse logistics.
- Possible pairing with connectivity devices
- → Efficient circular economy
- $\rightarrow \text{Effective digitization}$