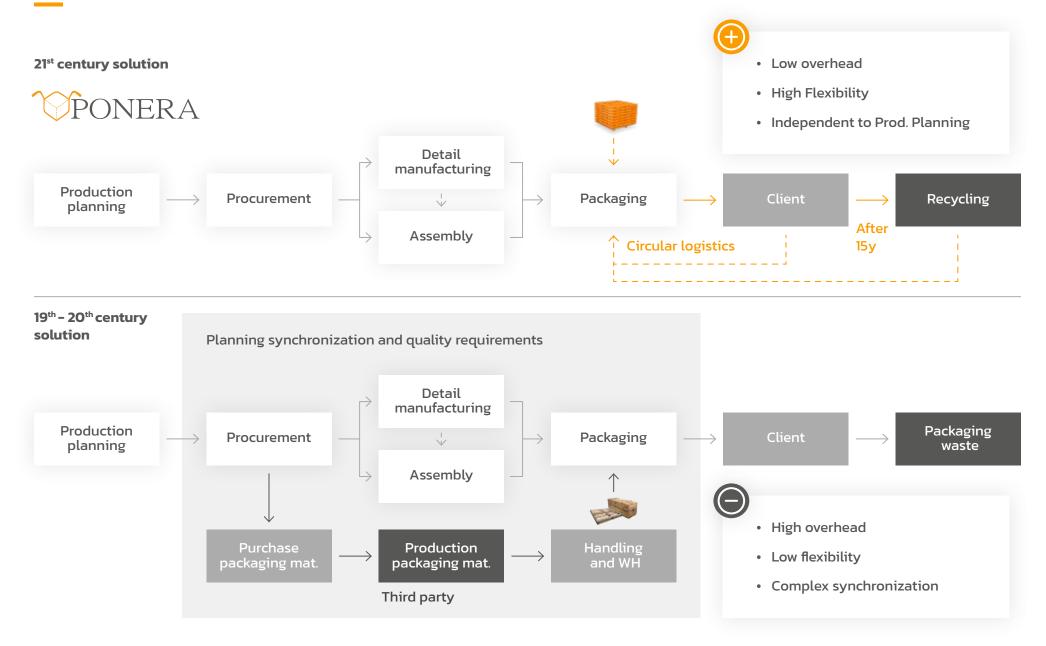

# PONERA

Turning Waste in freight logistics into Intelligent Assets.

# Ponera Offers Dramatic Cost Savings

savings offered depend on flow characterisitcs such as module usage rates, volumes of goods transported (economies of scale) and packaging and transport types (cost structures).

Reduction

Reduced Purchase Orders