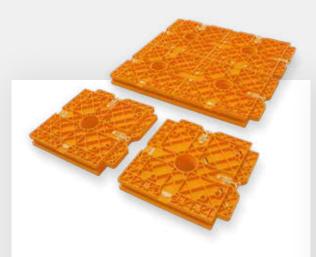

# Ponera Solution Reusable Modular Industrial Packaging

- Different sizes of modules attach in any direction.
- · No size restrictions.
- Assemble and disassemble 2 components in 5 seconds.
- Transport goods up to 15 Tons!

- Optimal stacking: Lean warehousing and reverse logistics.
- Possible pairing with connectivity devices
- → Efficient circular economy
- $\rightarrow \text{Effective digitization}$