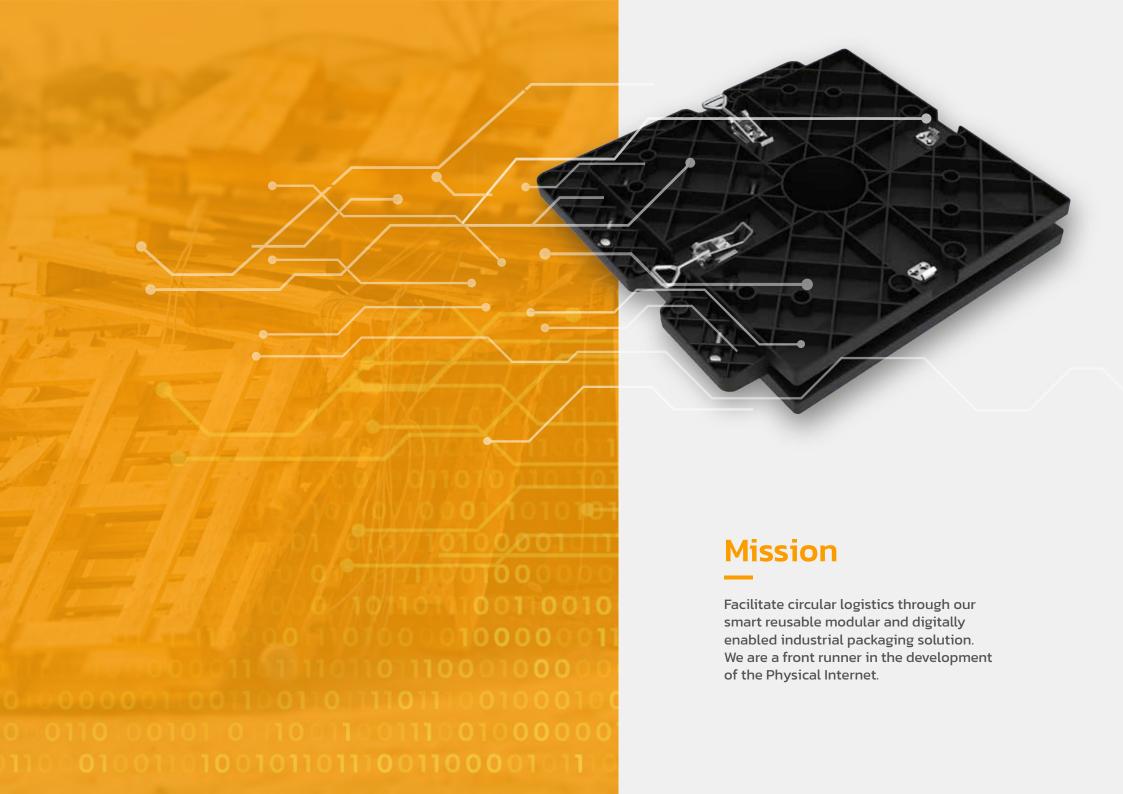

# Ponera Solution Reusable Modular Industrial Packaging

- Different sizes of modules attach in any direction.
- · No size restrictions.
- Assemble and disassemble 2 components in 5 seconds.
- Transport goods up to 15 Tons!

- Optimal stacking: Lean warehousing and reverse logistics.
- Possible pairing with connectivity devices
- → Efficient circular economy
- $\rightarrow \text{Effective digitization}$