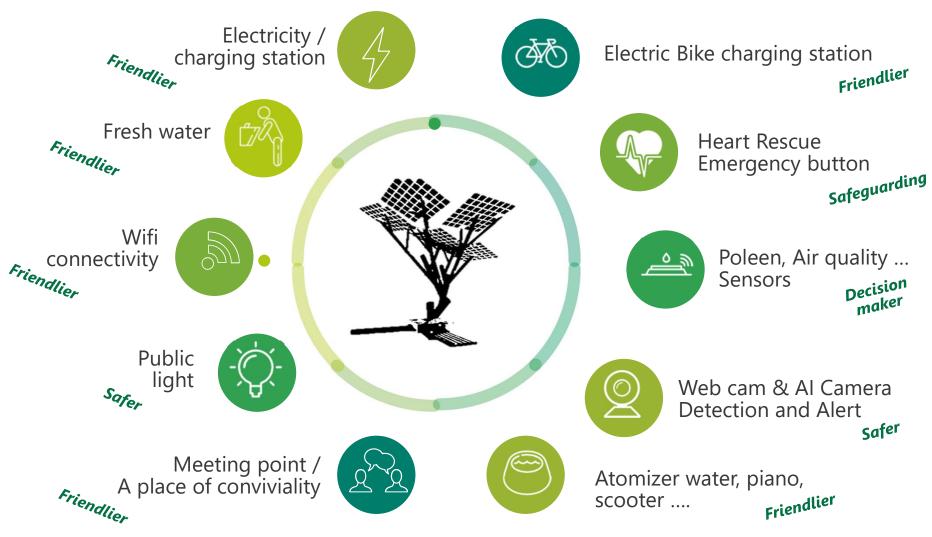

## eTree is the solution

Imagine a world where water, power, light, guidance, connectivity and much more would be available and free offered outdoor to the public!

Imagine this would be given fully autonomously solar powered to reduce environmental footprint!

Only with the sun to produce electricity or the natural humidity of the air to produce water!

Imagine the attraction of these places to then collect data ....

## eTree – the first ever Solar Tree that brings together an extended array of services to the public

Flexible, customizable ...!