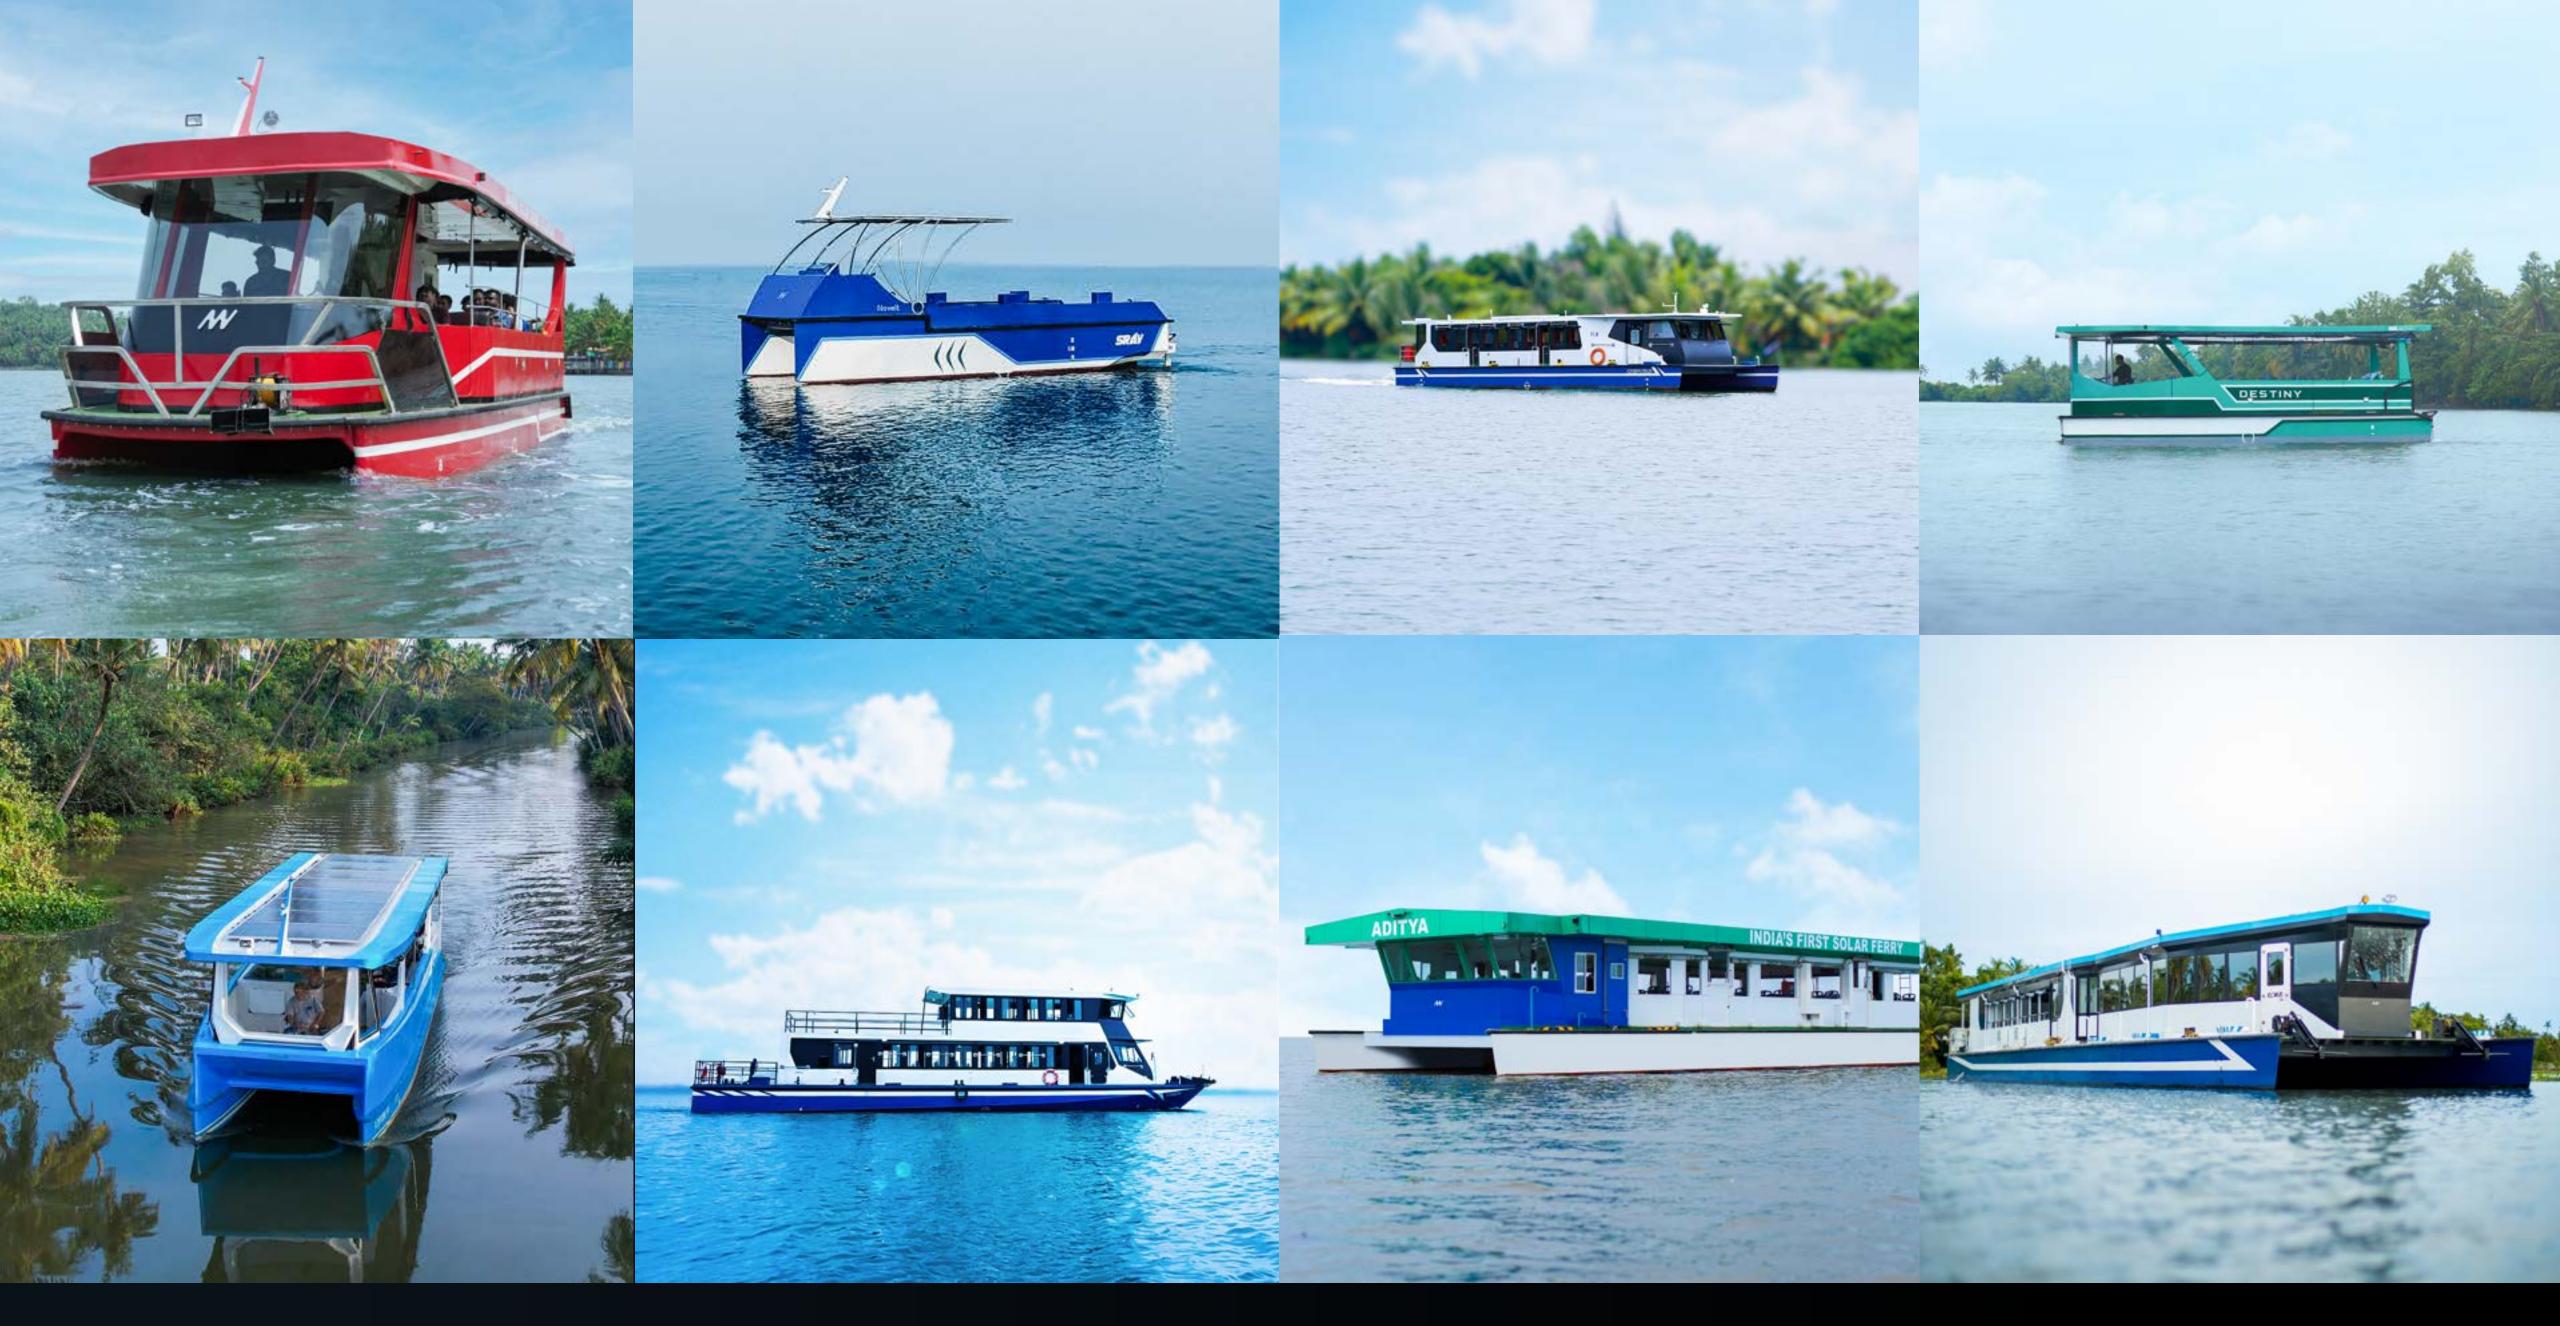

# Vessel Manufacturing

We specialize in building the following type of solar electric vessels: Ferries, ROROs, Leisure boats and Fishing boats.

#### Ferries:

Our solar electric ferries are environmentally friendly, emission-free passenger ferries. They are clean, efficient, and quiet, making them ideal for busy waterways and sensitive areas. Our ferries are power-efficient, eco-friendly, and designed to operate in all weather conditions. Notably, the Aditya series has received recognition and awards for its performance and environmental impact.

#### ROROs:

Our solar electric ROROs are designed for transporting wheeled cargo, such as cars and trucks. They offer reduced emissions, lower fuel costs, and improved efficiency compared to traditional diesel-powered ROROs. Kraken, the world's first solar electric RORO, can carry up to 20 cars or 4 large trailers.

#### Leisure boats:

Our solar electric leisure boats provide a sustainable and environmentally friendly way to enjoy the water. They produce zero emissions, offer quiet operation, and require low maintenance. Avalon, Solaris, Saffron Bull, Destiny, and Marsel are some of our models designed for comfort and performance.

#### Fishing boats:

Our solar electric fishing boats offer a cleaner and cost-effective alternative to traditional fishing boats powered by kerosene or petrol. They emit no pollutants, reduce operational expenses, and are suitable for small-scale fishing operations. Our SRAV and Gharial models provide efficient and eco-friendly options for fishermen.