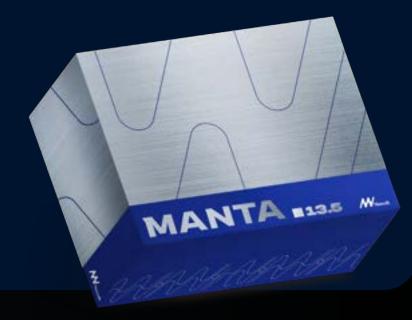

#### MANTA

MANTA is the powerhouse of the system. The battery is a safe, powerful and flexible power bank for all your devices. The battery pack architecture has an adaptable design. They are rechargeable, portable energy boxes that aid in improving the efficiency of your boat.