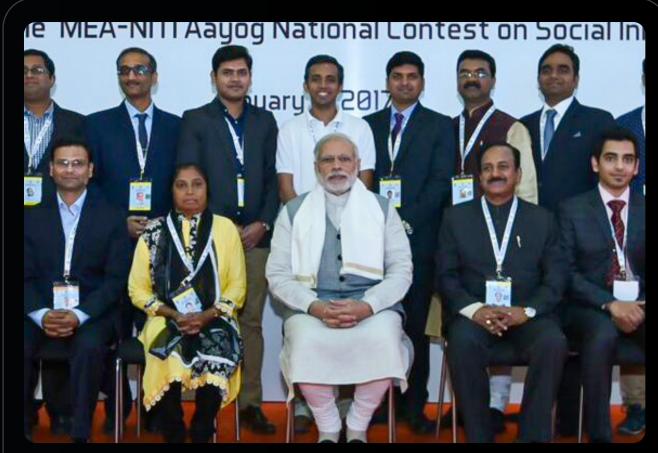

**Other Achivements** 

Our CEO Sandith Thandasherry representing Navalt with Hon'ble Prime Minister of India Sri. Narendra Modi.

Our CEO Sandith Thandasherry representing Navalt with Gautam Adani.