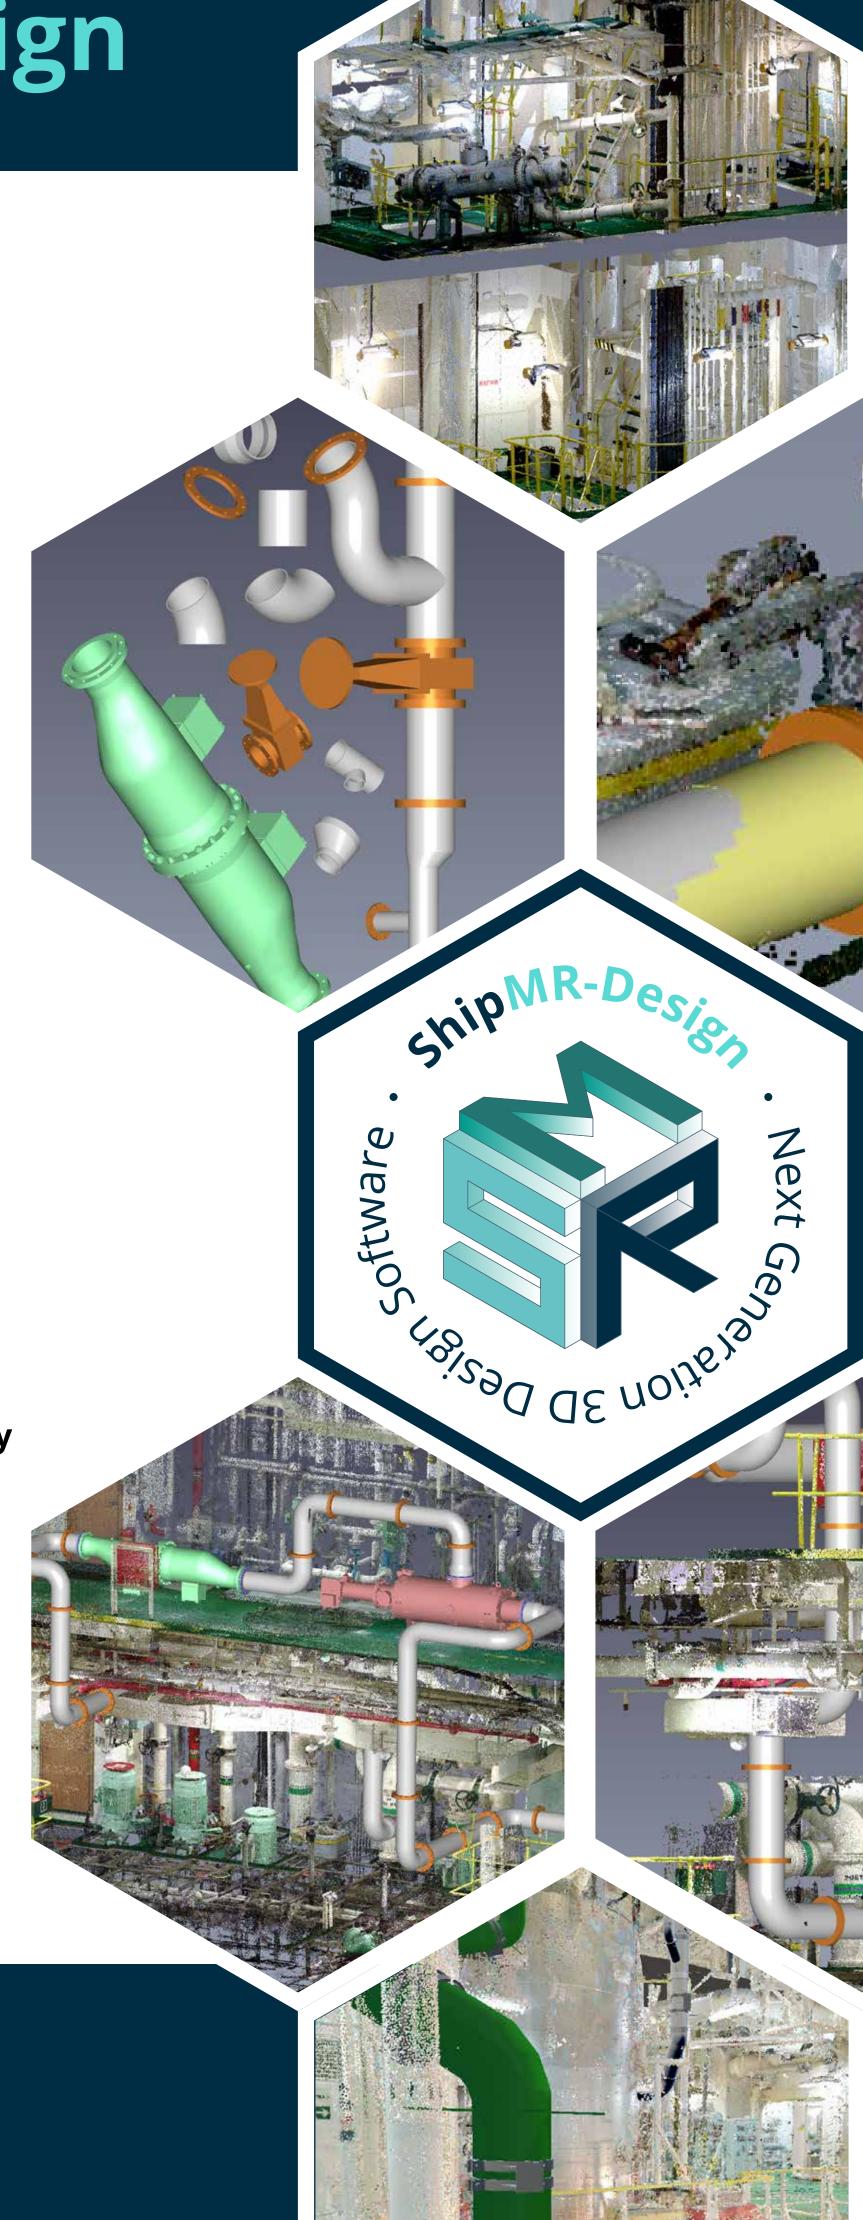

# ShipMR-Design

Spatial Intelligence & Design Automation Software

## SPATIAL INTELLIGENCE

- Cloud-based interactive 3D design software with end-to-end encryption
- Native point cloud integration
- Component sense
- Feature identification & clash detection
- Extensive database of ship piping components
- Customizable parametric components
- Export to IGES, STEP and native 3rd party CAD format
- **Report** generation, B.O.M.