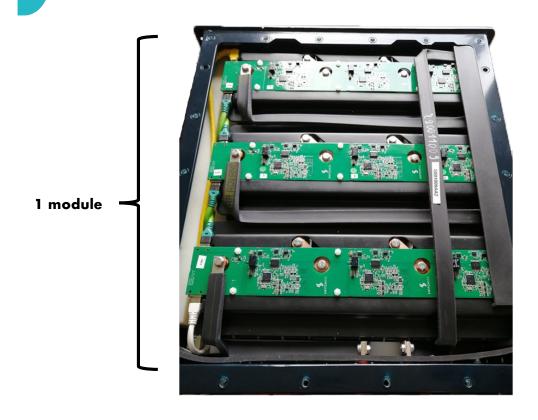

arger
- Bi-directional (DC and AC)
- Low EMC

#### Security

- Individual cell real time measures
- Single failed cell bypass
- Low voltage anywhere inside the system

#### Performances

- High efficiency
- Fast balancing
- Full energy of every cell
- No weakest cell limitation

#### Lifetime

- Low cell stress operation
- Uniform aging
- Improved battery cycle life
- Reusability

#### **Benefits**

Levelized Cost of Storage: min -20%

Space savings: up to -50%

Improved security

**Uptime** 



# **BESS**

Standard technology vs switchESS technology

### Standard BESS VS switchess BESS





**Standard** 

23/05/2022



# **Our business**

## From cell to system

# From cell to system



**SWITCH**ESS

## **Base brick: Cell & Electronics**



Prismatic cells (LFP, NMC, ...)



## Modules





## Racks







# Our references

### Our references

2019 2020 2021





Module





Multi purpose demonstrator 30 kW (AC) / 56 kW (DC) / 8 kWh



Demonstrator module for EV charger 22 kW / 22 kWh



Renewable Energy Storage demonstrator 5 kW / 5 kWh



Maxime GUESCHIR COO gueschir@switchess.com +336 38 47 15 23