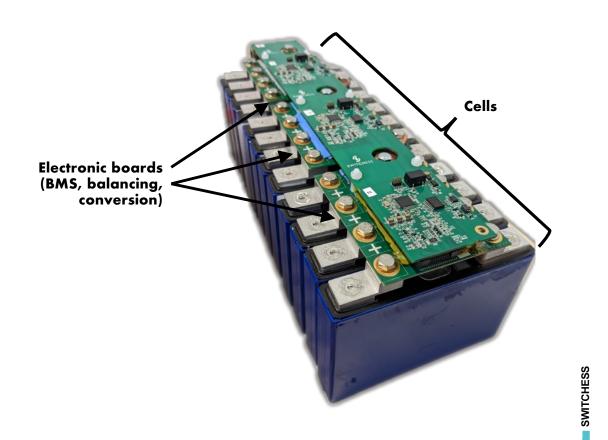

AC inverter/charger
- Bi-directional (DC and AC)
- Low EMC

#### Security

- Individual cell real time measures
- Single failed cell bypass
- Low voltage anywhere inside the system

#### Performances

- High efficiency
- Fast balancing
- Full energy of every cell
- No weakest cell limitation

#### Lifetime

- Low cell stress operation
- Uniform aging
- Improved battery cycle life
- Reusability

#### **Benefits**

Levelized Cost of Storage: min -20%

Space savings: up to -50%

Improved security

**Uptime** 



# **BESS**

Standard technology vs switchESS technology

### Standard BESS VS switchess BESS





**Standard** 

23/05/2022



# **Our business**

## From cell to system

# From cell to system



**SWITCH**ESS

## **Base brick: Cell & Electronics**



Prismatic cells (LFP, NMC, ...)



## Modules





## Racks







# Our references

### Our references

2019 2020 2021





Module





Multi purpose demonstrator 30 kW (AC) / 56 kW (DC) / 8 kWh



Demonstrator module for EV charger 22 kW / 22 kWh



Renewable Energy Storage demonstrator 5 kW / 5 kWh



Maxime GUESCHIR COO gueschir@switchess.com +336 38 47 15 23