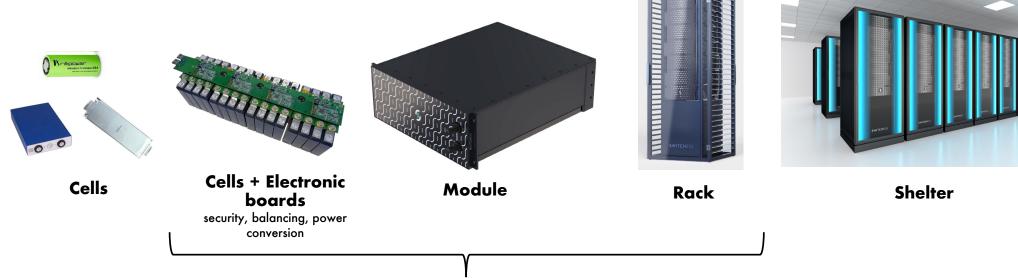

## From cell to system

# From cell to system

**SWITCH**ESS

## **Base brick: Cell & Electronics**

Prismatic cells (LFP, NMC, ...)

## Modules

## Racks