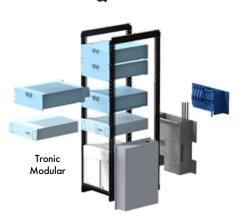

nside the system

#### Performances

- High efficiency
- Fast balancing
- Full energy of every cell
- No weakest cell limitation

#### Lifetime

- Low cell stress operation
- Uniform aging
- Improved battery cycle life
- Reusability

#### **Benefits**

Levelized Cost of Storage: min -20%

Space savings: up to -50%

Improved security

**Uptime** 



# **BESS**

Standard technology vs switchESS technology

### Standard BESS VS switchess BESS





**Standard** 

23/05/2022



# **Our business**

## From cell to system

# From cell to system



**SWITCH**ESS

## **Base brick: Cell & Electronics**



Prismatic cells (LFP, NMC, ...)



## Modules





## Racks







# Our references

### Our references

2019 2020 2021





Module





Multi purpose demonstrator 30 kW (AC) / 56 kW (DC) / 8 kWh



Demonstrator module for EV charger 22 kW / 22 kWh



Renewable Energy Storage demonstrator 5 kW / 5 kWh



Maxime GUESCHIR COO gueschir@switchess.com +336 38 47 15 23