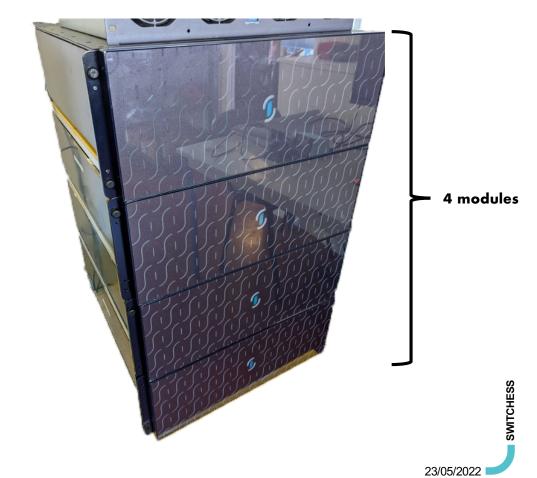

ger
- Bi-directional (DC and AC)
- Low EMC

#### Security

- Individual cell real time measures
- Single failed cell bypass
- Low voltage anywhere inside the system

#### Performances

- High efficiency
- Fast balancing
- Full energy of every cell
- No weakest cell limitation

#### Lifetime

- Low cell stress operation
- Uniform aging
- Improved battery cycle life
- Reusability

#### **Benefits**

Levelized Cost of Storage: min -20%

Space savings: up to -50%

Improved security

**Uptime** 



# **BESS**

Standard technology vs switchESS technology

### Standard BESS VS switchess BESS





**Standard** 

23/05/2022



# **Our business**

## From cell to system

# From cell to system



**SWITCH**ESS

## **Base brick: Cell & Electronics**



Prismatic cells (LFP, NMC, ...)



## Modules





## Racks







# Our references

### Our references

2019 2020 2021





Module





Multi purpose demonstrator 30 kW (AC) / 56 kW (DC) / 8 kWh



Demonstrator module for EV charger 22 kW / 22 kWh



Renewable Energy Storage demonstrator 5 kW / 5 kWh



Maxime GUESCHIR COO gueschir@switchess.com +336 38 47 15 23