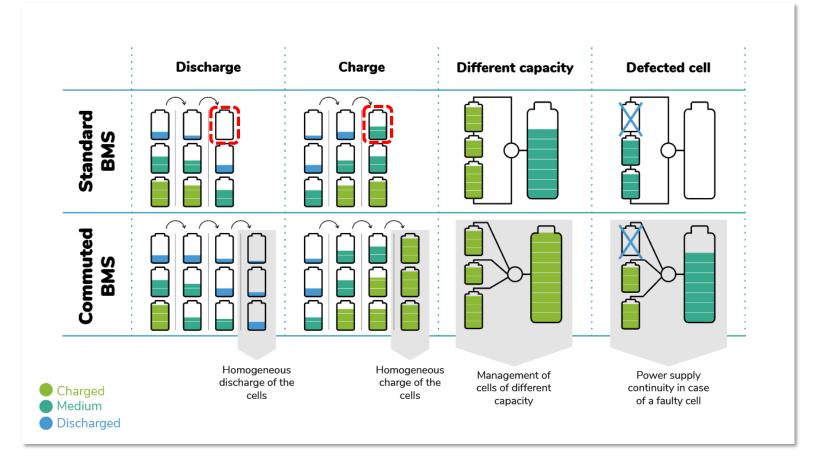

#### Security

- Individual cell real time measures
- Single failed cell bypass
- Low voltage anywhere inside the system

#### Performances

- High efficiency
- Fast balancing
- Full energy of every cell
- No weakest cell limitation

#### Lifetime

- Low cell stress operation
- Uniform aging
- Improved battery cycle life
- Reusability