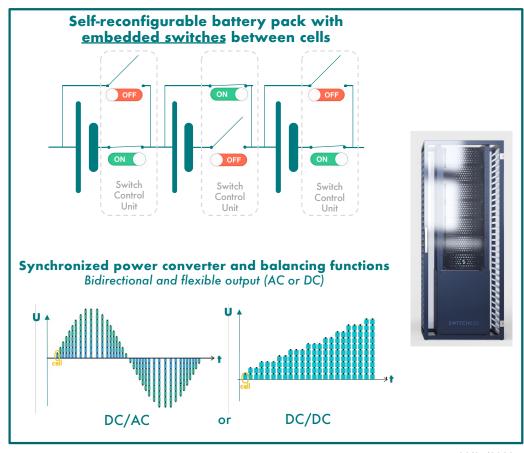

#### **SWITCH**ESS "All in one" architecture

Full use of <u>each</u> cells energy capacity, low stress, better availability

#### **Hardware**

- No AC inverter/charger
- Bi-directional (DC and AC)
- Low EMC

#### Security

- Individual cell real time measures
- Single failed cell bypass
- Low voltage anywhere inside the system

#### Performances

- High efficiency
- Fast balancing
- Full energy of every cell
- No weakest cell limitation