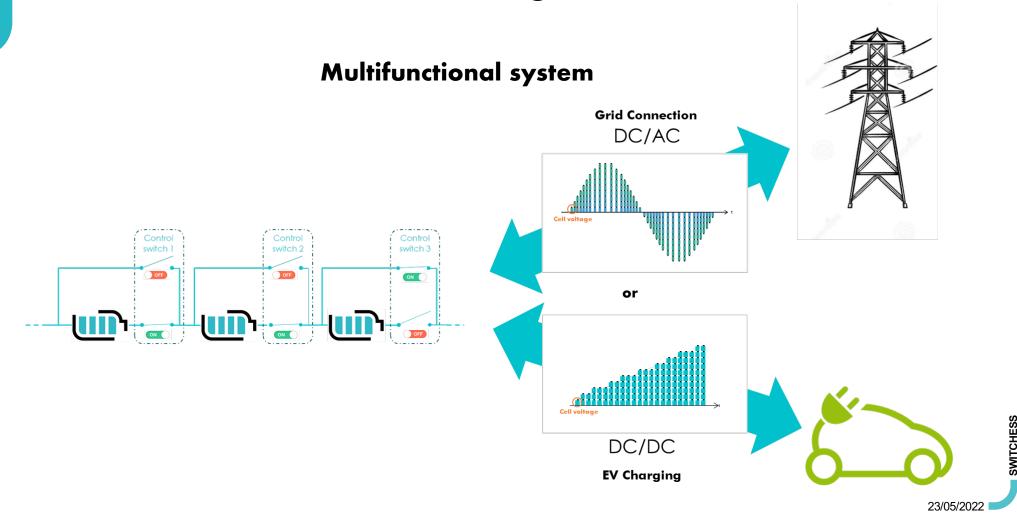

### Our references

2019 2020 2021

Module

Multi purpose demonstrator 30 kW (AC) / 56 kW (DC) / 8 kWh

Demonstrator module for EV charger 22 kW / 22 kWh

Renewable Energy Storage demonstrator 5 kW / 5 kWh

Maxime GUESCHIR COO gueschir@switchess.com +336 38 47 15 23