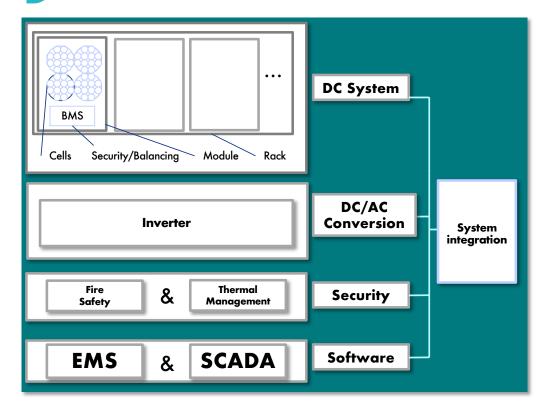

#### Standard architecture

Separate power converters

# **BESS**

Standard technology vs switchESS technology

### Standard BESS VS switchess BESS

**Standard** 

23/05/2022