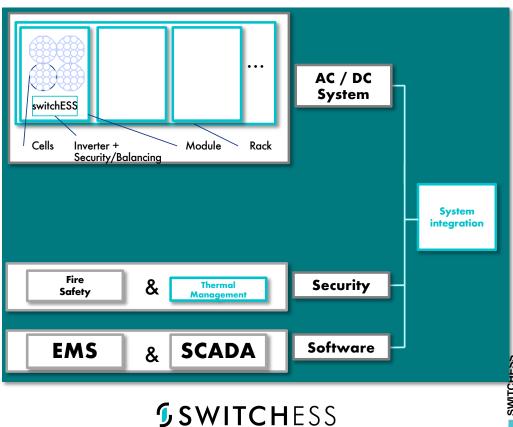

#### **SWITCH**ESS "All in one" architecture

Full use of <u>each</u> cells energy capacity, low stress, better availability

# **BESS**

Standard technology vs switchESS technology

### Standard BESS VS switchess BESS

**Standard** 

23/05/2022