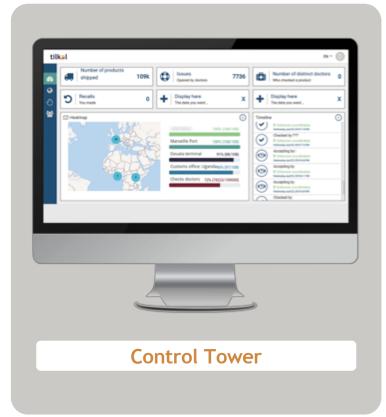

#### From fragmented supply chain to traceability

- Data-backed end-to-end view of your supply chain including consumers
- Real-time alerts (counterfeit, gray markets, ...)
- Manage inter-company processes like product recall
- New statistics and insights that can feed into your internal systems (e.g. quality management, sales forecast, order management, ...)