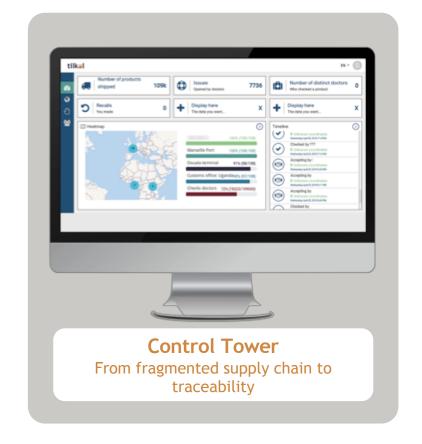

#### From fragmented supply chain to traceability

- Data-backed end-to-end view of your supply chain including consumers
- Real-time alerts (counterfeit, gray markets, ...)
- Manage inter-company processes like product recall
- New statistics and insights that can feed into your internal systems (e.g. quality management, sales forecast, order management, ...)