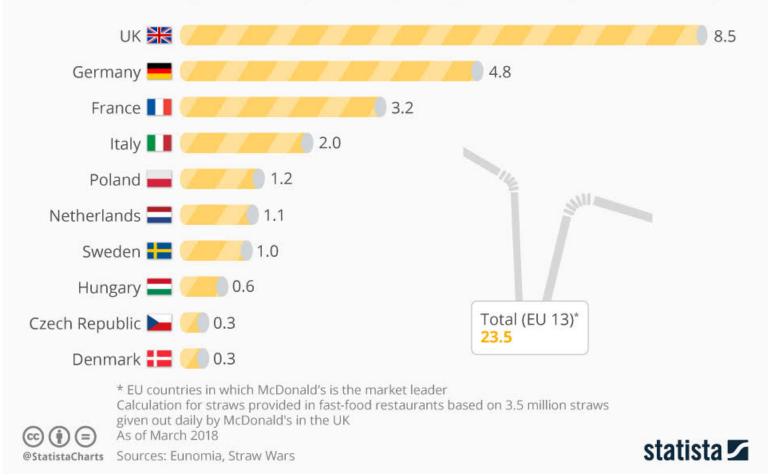

#### **STRAWS FIGURES**

#### **Billions of Discarded Straws**

Countries with the highest consumption of single-use plastic drinking straws (in billion p.a.)