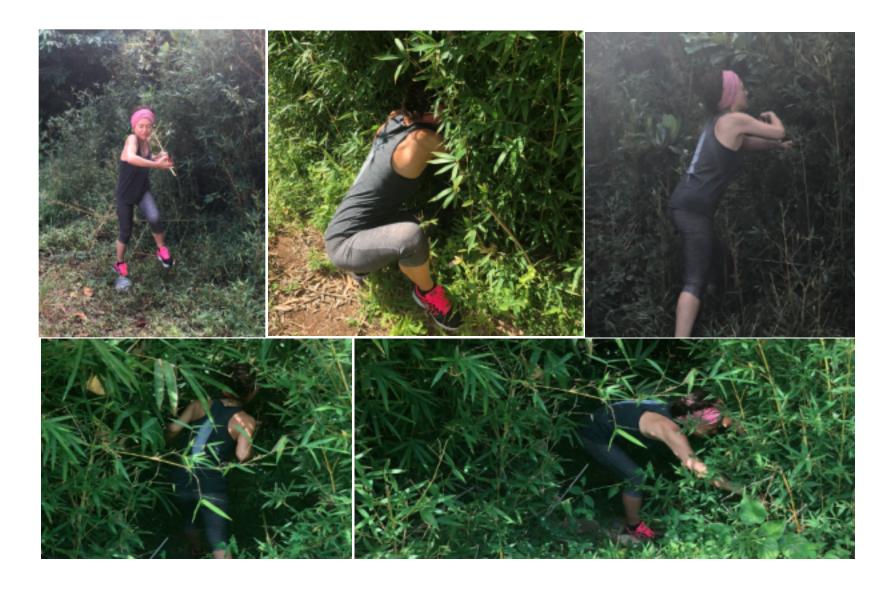

## BAMBOO MANUFACTURING PROCESS IN THE INDIAN OCEAN

## **BAMBOO STRAWS FROM RODRIGUES**