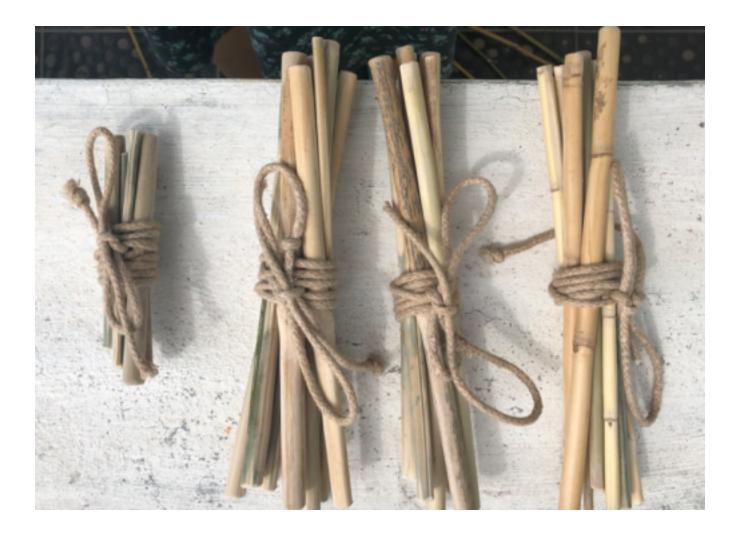

## BAMBOO MANUFACTURING PROCESS IN THE INDIAN OCEAN

## **BAMBOO STRAWS FROM RODRIGUES**

#### **BAMBOO STRAWS**

**#01 > 100%** natural & renewable raw materials

- #02 > Durable, reusable & biodegradable
- #03 > Ethically manufactured
- #04 > Optimised resource management

**#05 > CO2 footprint optimised** 