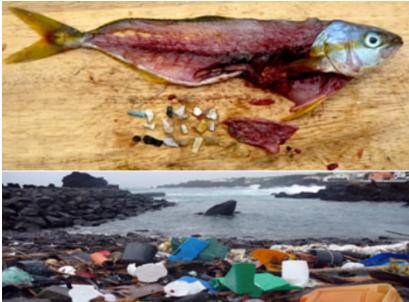

#### **PLASTIC BASICS**

Toxic chemicals floating on the water surface eaten by marine organisms channeling hazardous pollutants in our food chain-we eat "polluted fish"

White and straw-like, about three inches long

Microplastic: plastic items broken apart