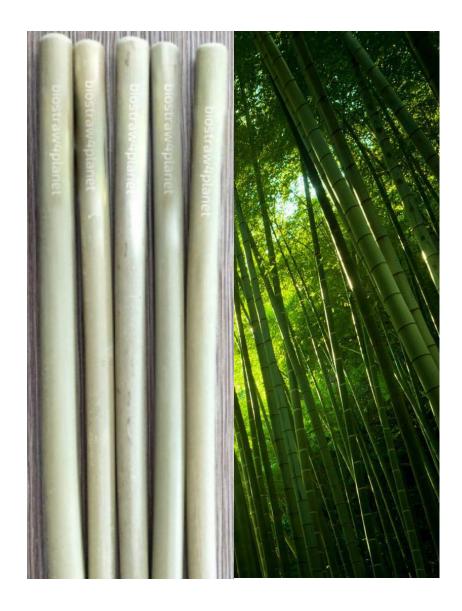

#### **BAMBOO STRAWS**

**#01 > 100%** natural & renewable raw materials

- #02 > Durable, reusable & biodegradable
- #03 > Ethically manufactured
- #04 > Optimised resource management

**#05 > CO2 footprint optimised** 

## BAMBOO MANUFACTURING PROCESS IN THE INDIAN OCEAN

## **BAMBOO STRAWS FROM RODRIGUES**