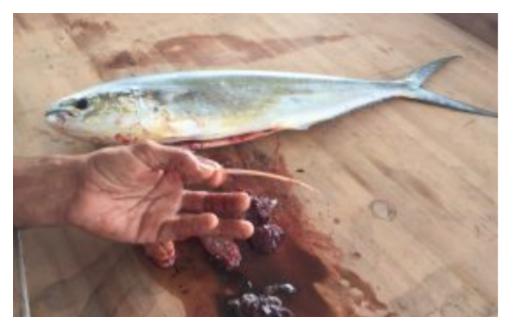

#### **PLASTIC BASICS**

Toxic chemicals floating on the water surface eaten by marine organisms channeling hazardous pollutants in our food chain-we eat "polluted fish"

White and straw-like, about three inches long

Microplastic: plastic items broken apart