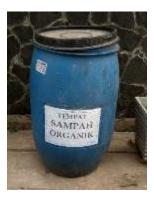

#### 2. Bin Infrastucture

- Sorted waste bin based on its type:
  - Paper
  - Plastic, glass, metal
  - Organic

 Procurement on sorting waste & composter

#### 2. Bin Infrastructure

- Inorganic bin for:
  - Paper
  - Plastic, glass, metal

Organic bin