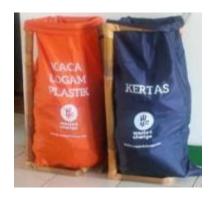

#### 2. Bin Infrastucture

- Sorted waste bin based on its type:
  - Paper
  - Plastic, glass, metal
  - Organic

 Procurement on sorting waste & composter

#### 2. Bin Infrastructure

- Inorganic bin for:
  - Paper
  - Plastic, glass, metal

Organic bin