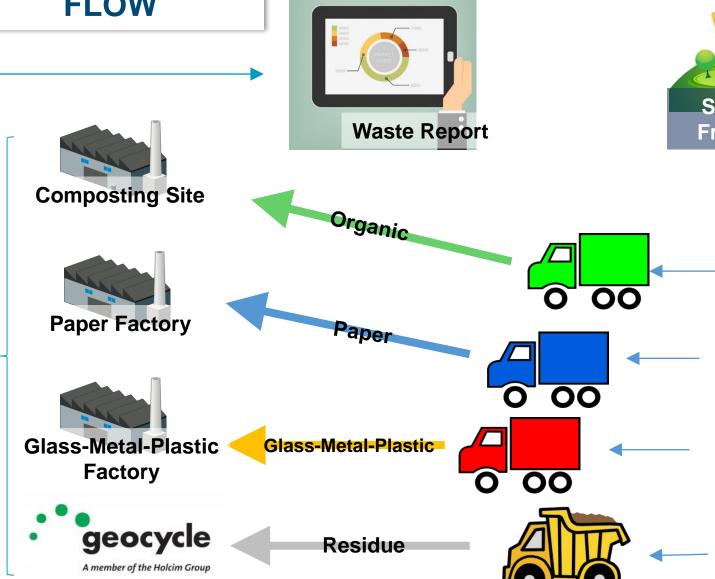

# WASTE4CHANGE HANDLING

1

Sort the waste (Clients)

Place the sorted waste in the collection point (Clients)

Collection (Waste4Change)

Treatment in Materials Recovery Facility (Waste4Change)

# COLLECTION FLOW

Zero Waste to

Landfill