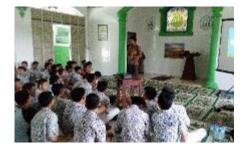

#### Subjects:

- 1 Landfill observation
- Waste4Change Facility Tour
- 3 Presentation on 3R Principle
- 4 Shock Moment

**AKABIS** - Field Study on Waste Management

# AKABIS (AKADEMI BIJAK SAMPAH) Field Study to Landfill and Waste4Change Site

**AKABIS (Akademi Bijak Sampah)** is field study on responsible waste management

#### **Activities:**

- TPA Bantar Gebang Tour
- Waste4Change Facility Tour
- Presentation on Responsible Waste Management
- Shock moment
- Fun games