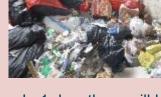

### Where is our waste ENDED up?

- Everyday, Indonesian people generate 175.000 ton of waste.
- DKI Jakarta resident can build 1 Borobudur Temple per 2 days from waste, ONLY to be collected and thrown to Bantar Gebang Landfill in Bekasi.

### This condition create many bad effects, such as:

- Polution on land, water, and air caused by mixed waste
- Overload Landfill area
- Health & safety problem for scavanger because they are directly contacted with dangerous subtances which are produced by mixed waste