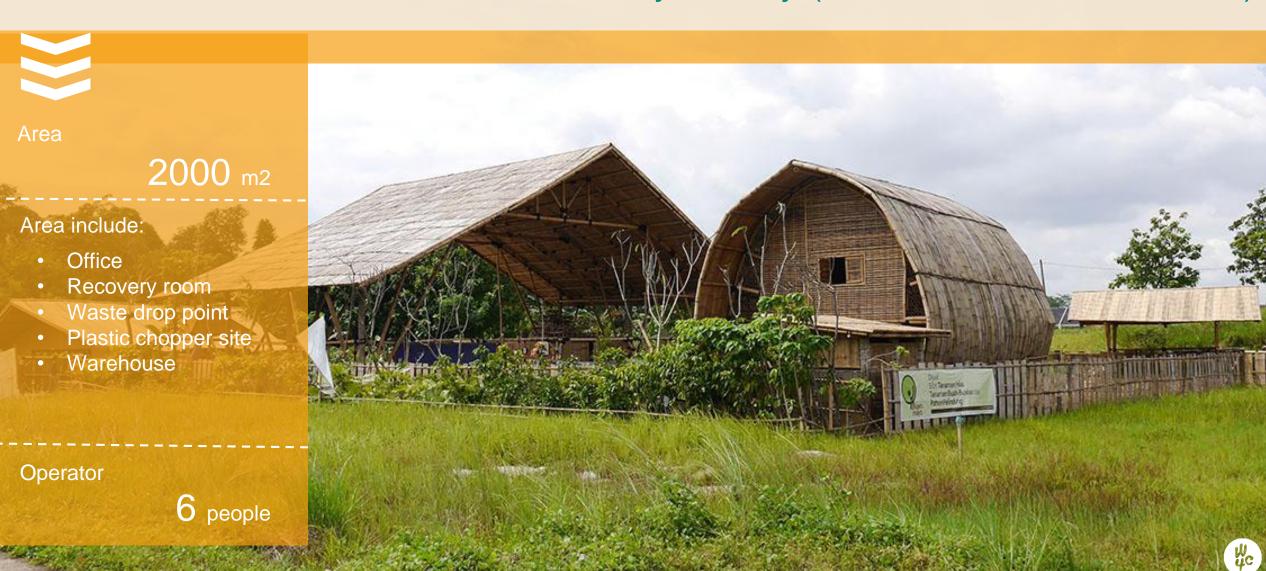

# Materials Recovery Facility (Rumah Pemulihan Materi)

# Materials Recovery Facility

#### 1. Waste Sorting Area

#### 2. Temporary warehouse

#### 4. Office

### 3. Plastic Chopper

#### **5. Transportation Vehicle**