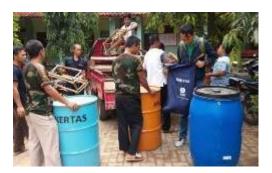

# Materials Recovery Facility (Rumah Pemulihan Materi)

# Materials Recovery Facility

#### 1. Waste Sorting Area

#### 2. Temporary warehouse