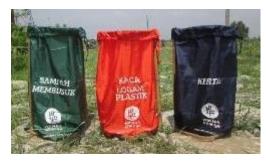

#### 2. Bin Infrastucture

- Sorted waste bin based on its type:
  - Paper
  - Plastic, glass, metal
  - Organic

 Procurement on sorting waste & composter

#### 2. Bin Infrastructure

- Inorganic bin for:
  - Paper
  - Plastic, glass, metal

Organic bin