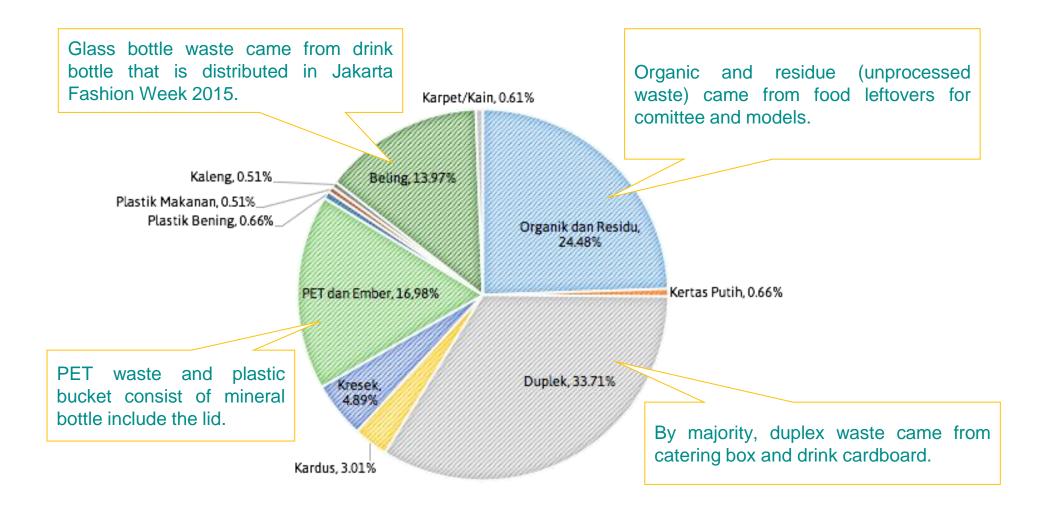

# **CAMPAIGN**

Client

THE BODY SHOP®

Event:

Jakarta Fashion Week 2015

Total visitor

15.000

**Total Waste** 

4.405,95 kg

### Report: Waste Composition & Generation in Jakarta Fashion Week 2015

• Waste recycled: **75**,**52**%...