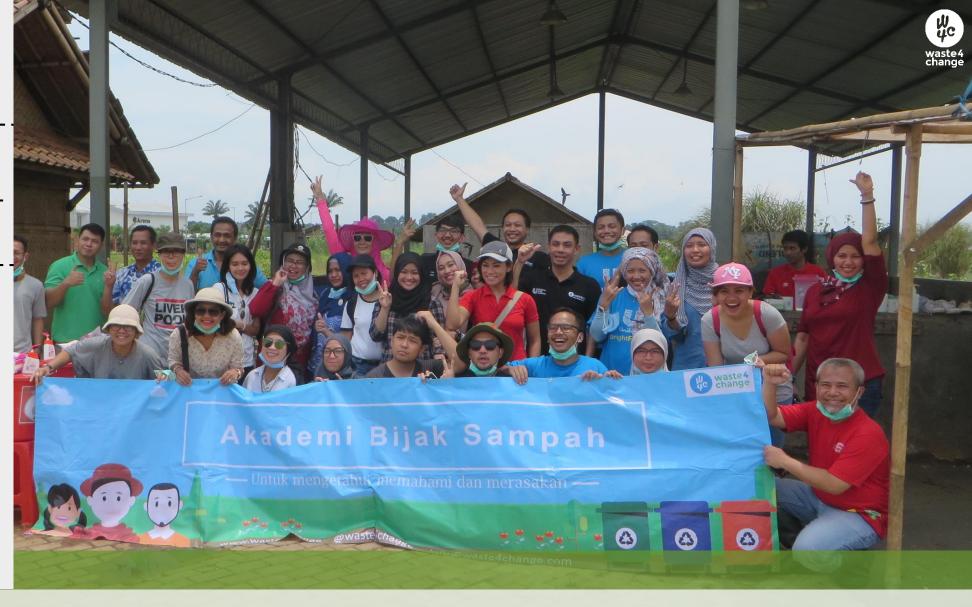

#### Subjects:

- 1 Landfill observation
- Waste4Change Facility Tour
- 3 Presentation on 3R Principle
- 4 Shock Moment

**AKABIS** - Field Study on Waste Management

# AKABIS (AKADEMI BIJAK SAMPAH) Field Study to Landfill and Waste4Change Site

**AKABIS (Akademi Bijak Sampah)** is field study on responsible waste management

#### **Activities:**

- TPA Bantar Gebang Tour
- Waste4Change Facility Tour
- Presentation on Responsible Waste Management
- Shock moment
- Fun games