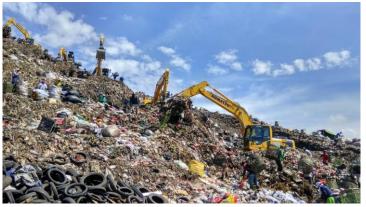

### Where is our waste ENDED up?

- Everyday, Indonesian people generate 175.000 ton of waste.
- DKI Jakarta resident can build 1 Borobudur Temple per 2 days from waste, ONLY to be collected and thrown to Bantar Gebang Landfill in Bekasi.

#### **Activities:**

- TPA Bantar Gebang Tour
- Waste4Change Facility Tour
- Presentation on Responsible Waste Management
- Shock moment
- Fun games

#### **Participants:**

- Top management, staff
- Max. 30 participants

TPA Bantar Gebang Tour

Waste4Change Facility Tour