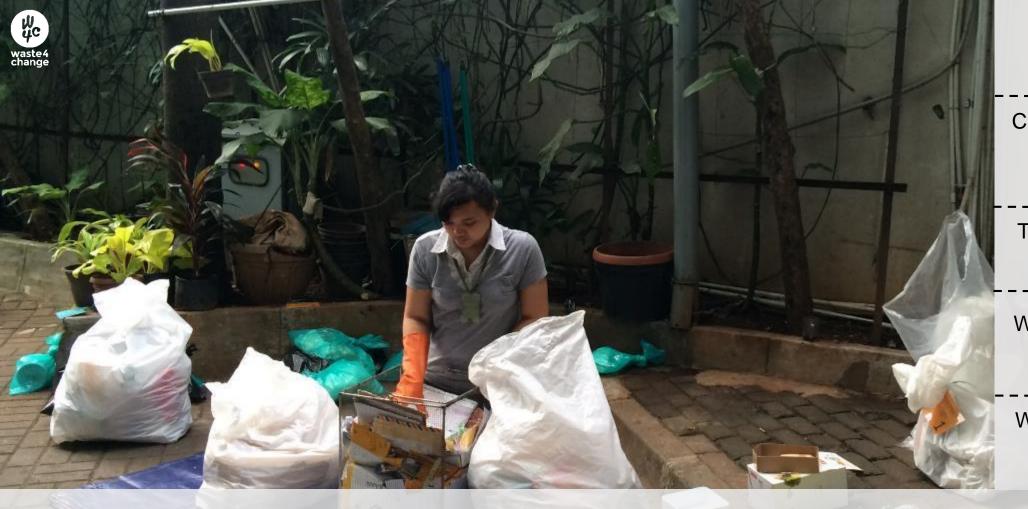

# Baseline Study on Waste Management

We perform in-depth research about your existing waste management, and provide recommendation new system based on 3R principle

### Feasibility Study Method

waste4 change

End

stage

# Early stage

1

**Location Survey** 

- Observe the location
- Decide sampling point

2

#### Waste Sampling

- Measure the amount of waste generated
- Measure the composition waste generated

3

#### Questionnaire

- Accompany employee to fill the questionnaire
- Measure employee behavior and opinion about waste management system in the office

4

#### Reporting

 Organize collected data into reports and presentation

Outcome

Activity

- Maps of working location
- Waste sampling point
- Waste produced data
- Waste composition data
- Data on employee behaviour and opinion about waste management
- Final report about waste composition & generation
- Report presentation