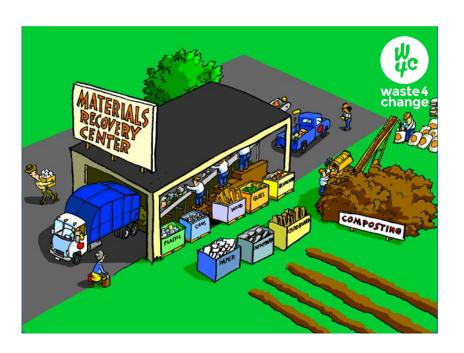

# Materials Recovery Facility (Rumah Pemulihan Materi)

# Materials Recovery Facility

#### 1. Waste Sorting Area

#### 2. Temporary warehouse

#### 4. Office

### 3. Plastic Chopper

#### **5. Transportation Vehicle**