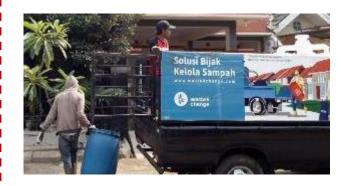

# COLLECT

Client

Follow the system

800 houses

Collection schedule

**Organic** 

Monday, Thursday & Saturday

Inorganic

#### 3. Sorted waste collecting

 Inorganic waste collected in 1 times/ week

 Organic waste collected in 3 times/ week