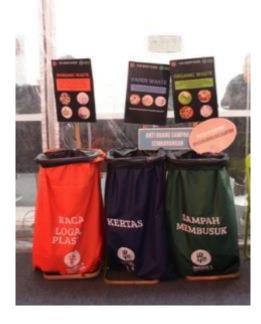

# **CAMPAIGN**

Client

THE BODY SHOP®

Event:

Jakarta Fashion Week 2015

Total visitor

15.000

**Total Waste** 

#### 1. Sorted waste bin

#### 2. Pasukan Bijak Sampah

- Pasukan Bijak Sampah is community managed by W4C that educate visitor to put waste into bin based on its type
- Total volunteer 36