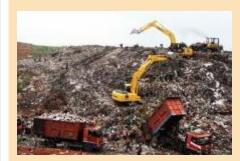

### Where is our waste ENDED up?

- Everyday, Indonesian people generate 175.000 ton of waste.
- DKI Jakarta resident can build 1 Borobudur Temple per 2 days from waste, ONLY to be collected and thrown to Bantar Gebang Landfill in Bekasi.

• Waste that gets into Bantar Gebang landfill can reach 5.500 ton /day

Participant

**Facts** 

- Employee sort the waste
- management create waste sorting system
- office boy
- management building
- waste carriage