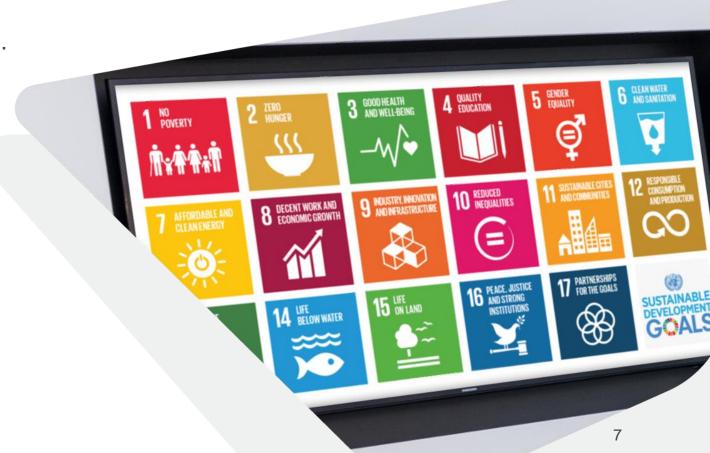

## FOCUS ON SUSTAINABLE DEVELOPMENT

#### 17 sustainable development goals

form the basis for decision-making and action.

#### Priorities at Windmöller:

- Raw material selection and development
- 2. Global footprint
- 3. Transparency
- 4. Eco-efficiency
- 5. Sustainability network

## **FOCUS ON** SUSTAINABLE DEVELOPMENT

For more information on the 17 sustainable development goals, click here: