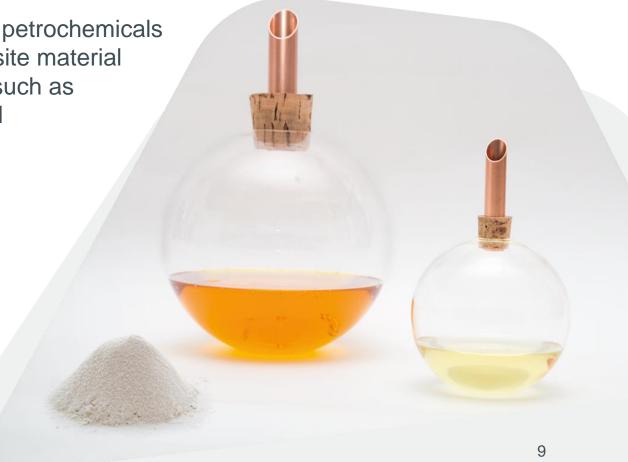

## RAW MATERIAL SELECTION AND DEVELOPMENT

 Polyols are used on a renewable basis instead of petrochemicals for the production of the high-performance composite material ecuran, which consists mainly of plant-based oils such as canola or castor oil and naturally-occurring mineral components such as chalk