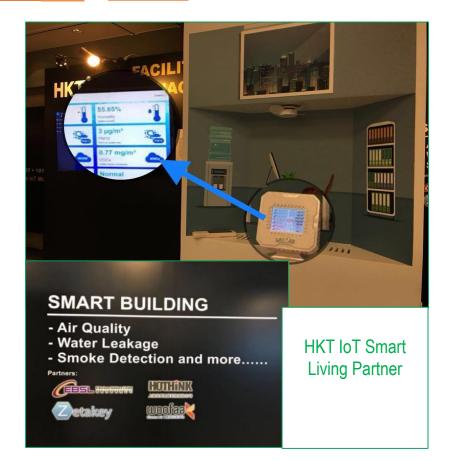

## Use for spatial monitoring

A tool for air quality trouble shooting & clean air show case

 An edge device in WSN (wireless sensor network) and IoT (Internet-of-things) systems

Formation of a monitoring system requires extra network hardware. The system is termed as WOOFAA Air.

#### As a sensor for smart closed-loop control

- As a sensor and indicator for smart closed-loop control.
- Automated triggering of purification action on connected air handling equipment.
- Showing instant remediated result of control action, and looping till desired quality achieved.
- Formation of a smart control system requires extra network hardware. The system is termed as <u>WOOFAA Smart</u>.