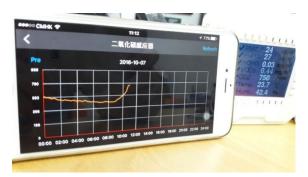

### Handheld Means Handy

WOOFAA Dog is a handheld type indoor air quality monitoring device.

- Measures and displaces 7 IAQ parameters concurrently: PM2.5,
  PM10, Formaldehyde, VOCs, Carbon Dioxide, Air Temperature & Relative Humidity
- Particle counters for sizes: 0.3, 0.5, 1, 2.5, 5, 10um in pcs per
  100ml
- Automated data logging in micro-SD card, exportable in CSV file format
- Networkable on Zigbee 2.4 GHz wirelessly
- USB-rechargeable Li-ion battery built-in
- Sensors can be calibrated in compliance to ISO 9001 requisite on maintenance of instruments

## Use for spatial monitoring

A tool for air quality trouble shooting & clean air show case

 An edge device in WSN (wireless sensor network) and IoT (Internet-of-things) systems

Formation of a monitoring system requires extra network hardware. The system is termed as WOOFAA Air.