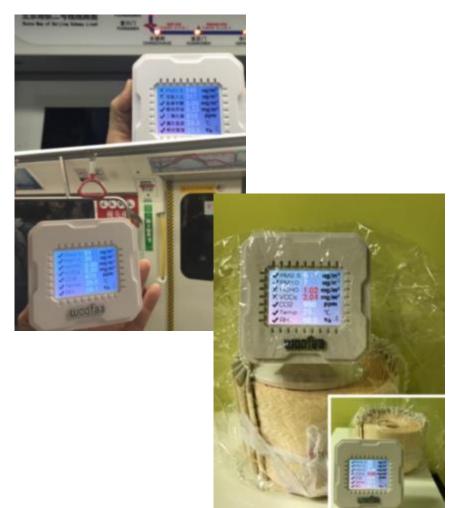

### Use as a standalone device

A tool for odor and air quality trouble shooting

- **For On-site Spot Check** One simple gadget does it all, saving you hassles of carrying multiple instruments in one big bag
- **Quick Gas Emission Test** Making quick screening on materials for key pollutant suspects
- **Corporate Audit Tool** For the compliance of OSHA and Customer Satisfaction policies

## Use for spatial monitoring

A tool for air quality trouble shooting & clean air show case

 An edge device in WSN (wireless sensor network) and IoT (Internet-of-things) systems

Formation of a monitoring system requires extra network hardware. The system is termed as WOOFAA Air.