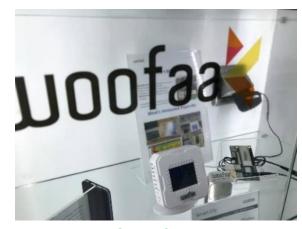

### Handheld Means Handy

WOOFAA Dog is a handheld type indoor air quality monitoring device.

- Measures and displaces 7 IAQ parameters concurrently: PM2.5,
  PM10, Formaldehyde, VOCs, Carbon Dioxide, Air Temperature & Relative Humidity
- Particle counters for sizes: 0.3, 0.5, 1, 2.5, 5, 10um in pcs per
  100ml
- Automated data logging in micro-SD card, exportable in CSV file format
- Networkable on Zigbee 2.4 GHz wirelessly
- USB-rechargeable Li-ion battery built-in
- Sensors can be calibrated in compliance to ISO 9001 requisite on maintenance of instruments

### Use as a standalone device

A tool for odor and air quality trouble shooting

- **For On-site Spot Check** One simple gadget does it all, saving you hassles of carrying multiple instruments in one big bag
- **Quick Gas Emission Test** Making quick screening on materials for key pollutant suspects
- **Corporate Audit Tool** For the compliance of OSHA and Customer Satisfaction policies