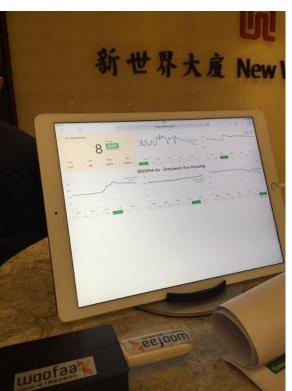

### Handheld Means Handy

WOOFAA Dog is a handheld type indoor air quality monitoring device.

- Measures and displaces 7 IAQ parameters concurrently: PM2.5,
  PM10, Formaldehyde, VOCs, Carbon Dioxide, Air Temperature & Relative Humidity
- Particle counters for sizes: 0.3, 0.5, 1, 2.5, 5, 10um in pcs per
  100ml
- Automated data logging in micro-SD card, exportable in CSV file format
- Networkable on Zigbee 2.4 GHz wirelessly
- USB-rechargeable Li-ion battery built-in
- Sensors can be calibrated in compliance to ISO 9001 requisite on maintenance of instruments

## Use for spatial monitoring

A tool for air quality trouble shooting & clean air show case

 An edge device in WSN (wireless sensor network) and IoT (Internet-of-things) systems

Formation of a monitoring system requires extra network hardware. The system is termed as WOOFAA Air.