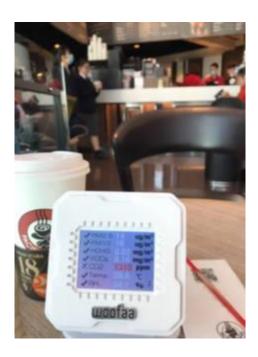

### Use as a standalone device

A tool for odor and air quality trouble shooting

- **For On-site Spot Check** One simple gadget does it all, saving you hassles of carrying multiple instruments in one big bag
- **Quick Gas Emission Test** Making quick screening on materials for key pollutant suspects
- **Corporate Audit Tool** For the compliance of OSHA and Customer Satisfaction policies