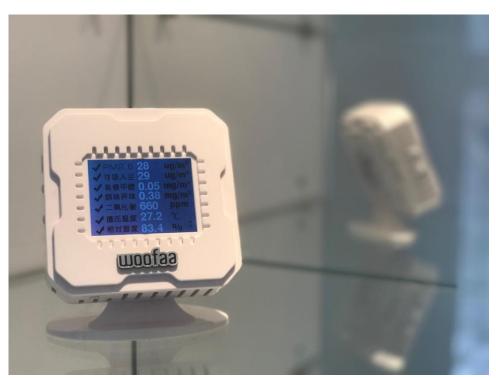

### Handheld Means Handy

WOOFAA Dog is a handheld type indoor air quality monitoring device.

- Measures and displaces 7 IAQ parameters concurrently: PM2.5,
  PM10, Formaldehyde, VOCs, Carbon Dioxide, Air Temperature & Relative Humidity
- Particle counters for sizes: 0.3, 0.5, 1, 2.5, 5, 10um in pcs per
  100ml
- Automated data logging in micro-SD card, exportable in CSV file format
- Networkable on Zigbee 2.4 GHz wirelessly
- USB-rechargeable Li-ion battery built-in
- Sensors can be calibrated in compliance to ISO 9001 requisite on maintenance of instruments