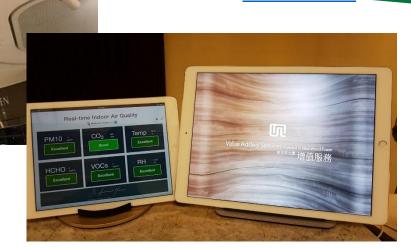

### Handheld Means Handy

WOOFAA Dog is a handheld type indoor air quality monitoring device.

- Measures and displaces 7 IAQ parameters concurrently: PM2.5,
  PM10, Formaldehyde, VOCs, Carbon Dioxide, Air Temperature & Relative Humidity
- Particle counters for sizes: 0.3, 0.5, 1, 2.5, 5, 10um in pcs per
  100ml
- Automated data logging in micro-SD card, exportable in CSV file format
- Networkable on Zigbee 2.4 GHz wirelessly
- USB-rechargeable Li-ion battery built-in
- Sensors can be calibrated in compliance to ISO 9001 requisite on maintenance of instruments

## Use for spatial monitoring

A tool for air quality trouble shooting & clean air show case

 An edge device in WSN (wireless sensor network) and IoT (Internet-of-things) systems

Formation of a monitoring system requires extra network hardware. The system is termed as WOOFAA Air.