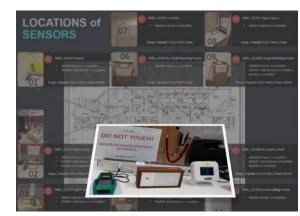

## Use for spatial monitoring

A tool for air quality trouble shooting & clean air show case

 An edge device in WSN (wireless sensor network) and IoT (Internet-of-things) systems

Formation of a monitoring system requires extra network hardware. The system is termed as WOOFAA Air.