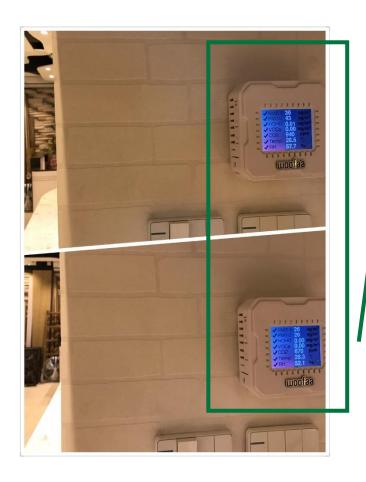

## Use for spatial monitoring

A tool for air quality trouble shooting & clean air show case

 An edge device in WSN (wireless sensor network) and IoT (Internet-of-things) systems

Formation of a monitoring system requires extra network hardware. The system is termed as WOOFAA Air.

#### As a sensor for smart closed-loop control

- As a sensor and indicator for smart closed-loop control.
- Automated triggering of purification action on connected air handling equipment.
- Showing instant remediated result of control action, and looping till desired quality achieved.
- Formation of a smart control system requires extra network hardware. The system is termed as <u>WOOFAA Smart</u>.