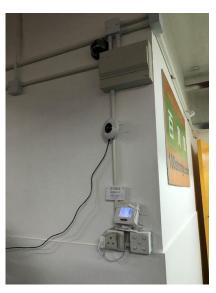

## Use for spatial monitoring

A tool for air quality trouble shooting & clean air show case

 An edge device in WSN (wireless sensor network) and IoT (Internet-of-things) systems

Formation of a monitoring system requires extra network hardware. The system is termed as WOOFAA Air.

#### As a sensor for smart closed-loop control

- As a sensor and indicator for smart closed-loop control.
- Automated triggering of purification action on connected air handling equipment.
- Showing instant remediated result of control action, and looping till desired quality achieved.
- Formation of a smart control system requires extra network hardware. The system is termed as <u>WOOFAA Smart</u>.