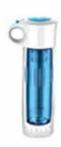

## LEAUTUS® Quantum Technology Inside.

Is the smallest, high performance and economical water filtration unit ever designed. It can be implemented in any coffee or tea maker, fridge or water dispenser to make safe drinking water.

"The greatest thing about big ideas is being able to share them"

Albert Einstein

Unique Pollutant Reduction.

| Name     | LEAUTUS® | LEAUTUS® OUTDOOR | LEAUTUS® OFFICE | LEAUTUS® FOUNTAIN   | LEAUTUS® AUTOMATIC |
|----------|----------|------------------|-----------------|---------------------|--------------------|
| Energy   | *        | *                | *               | <b>-</b> #=         |                    |
| Capacity | 1.7L     | 700 ML           | 700 ML          | 19 L                | 3 L                |
| Usage    | Home     | 1 Day Trip       | Office          | Kitchen / Reception | Room / Living Room |