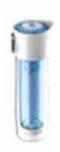

## LEAUTUS® Quantum Technology Inside.

Is the smallest, high performance and economical water filtration unit ever designed. It can be implemented in any coffee or tea maker, fridge or water dispenser to make safe drinking water.

"The greatest thing about big ideas is being able to share them"

Albert Einstein

Unique Pollutant Reduction.

| Name     | LEAUTUS® | LEAUTUS® OUTDOOR | LEAUTUS® OFFICE | LEAUTUS® FOUNTAIN   | LEAUTUS® AUTOMATIC |
|----------|----------|------------------|-----------------|---------------------|--------------------|
| Energy   | *        | *                | *               | <b>-</b> #=         |                    |
| Capacity | 1.7L     | 700 ML           | 700 ML          | 19 L                | 3 L                |
| Usage    | Home     | 1 Day Trip       | Office          | Kitchen / Reception | Room / Living Room |