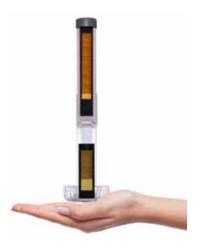

## LEAUTUS® Quantum Technology Inside.

Is the smallest, high performance and economical water filtration unit ever designed. It can be implemented in any coffee or tea maker, fridge or water dispenser to make safe drinking water.